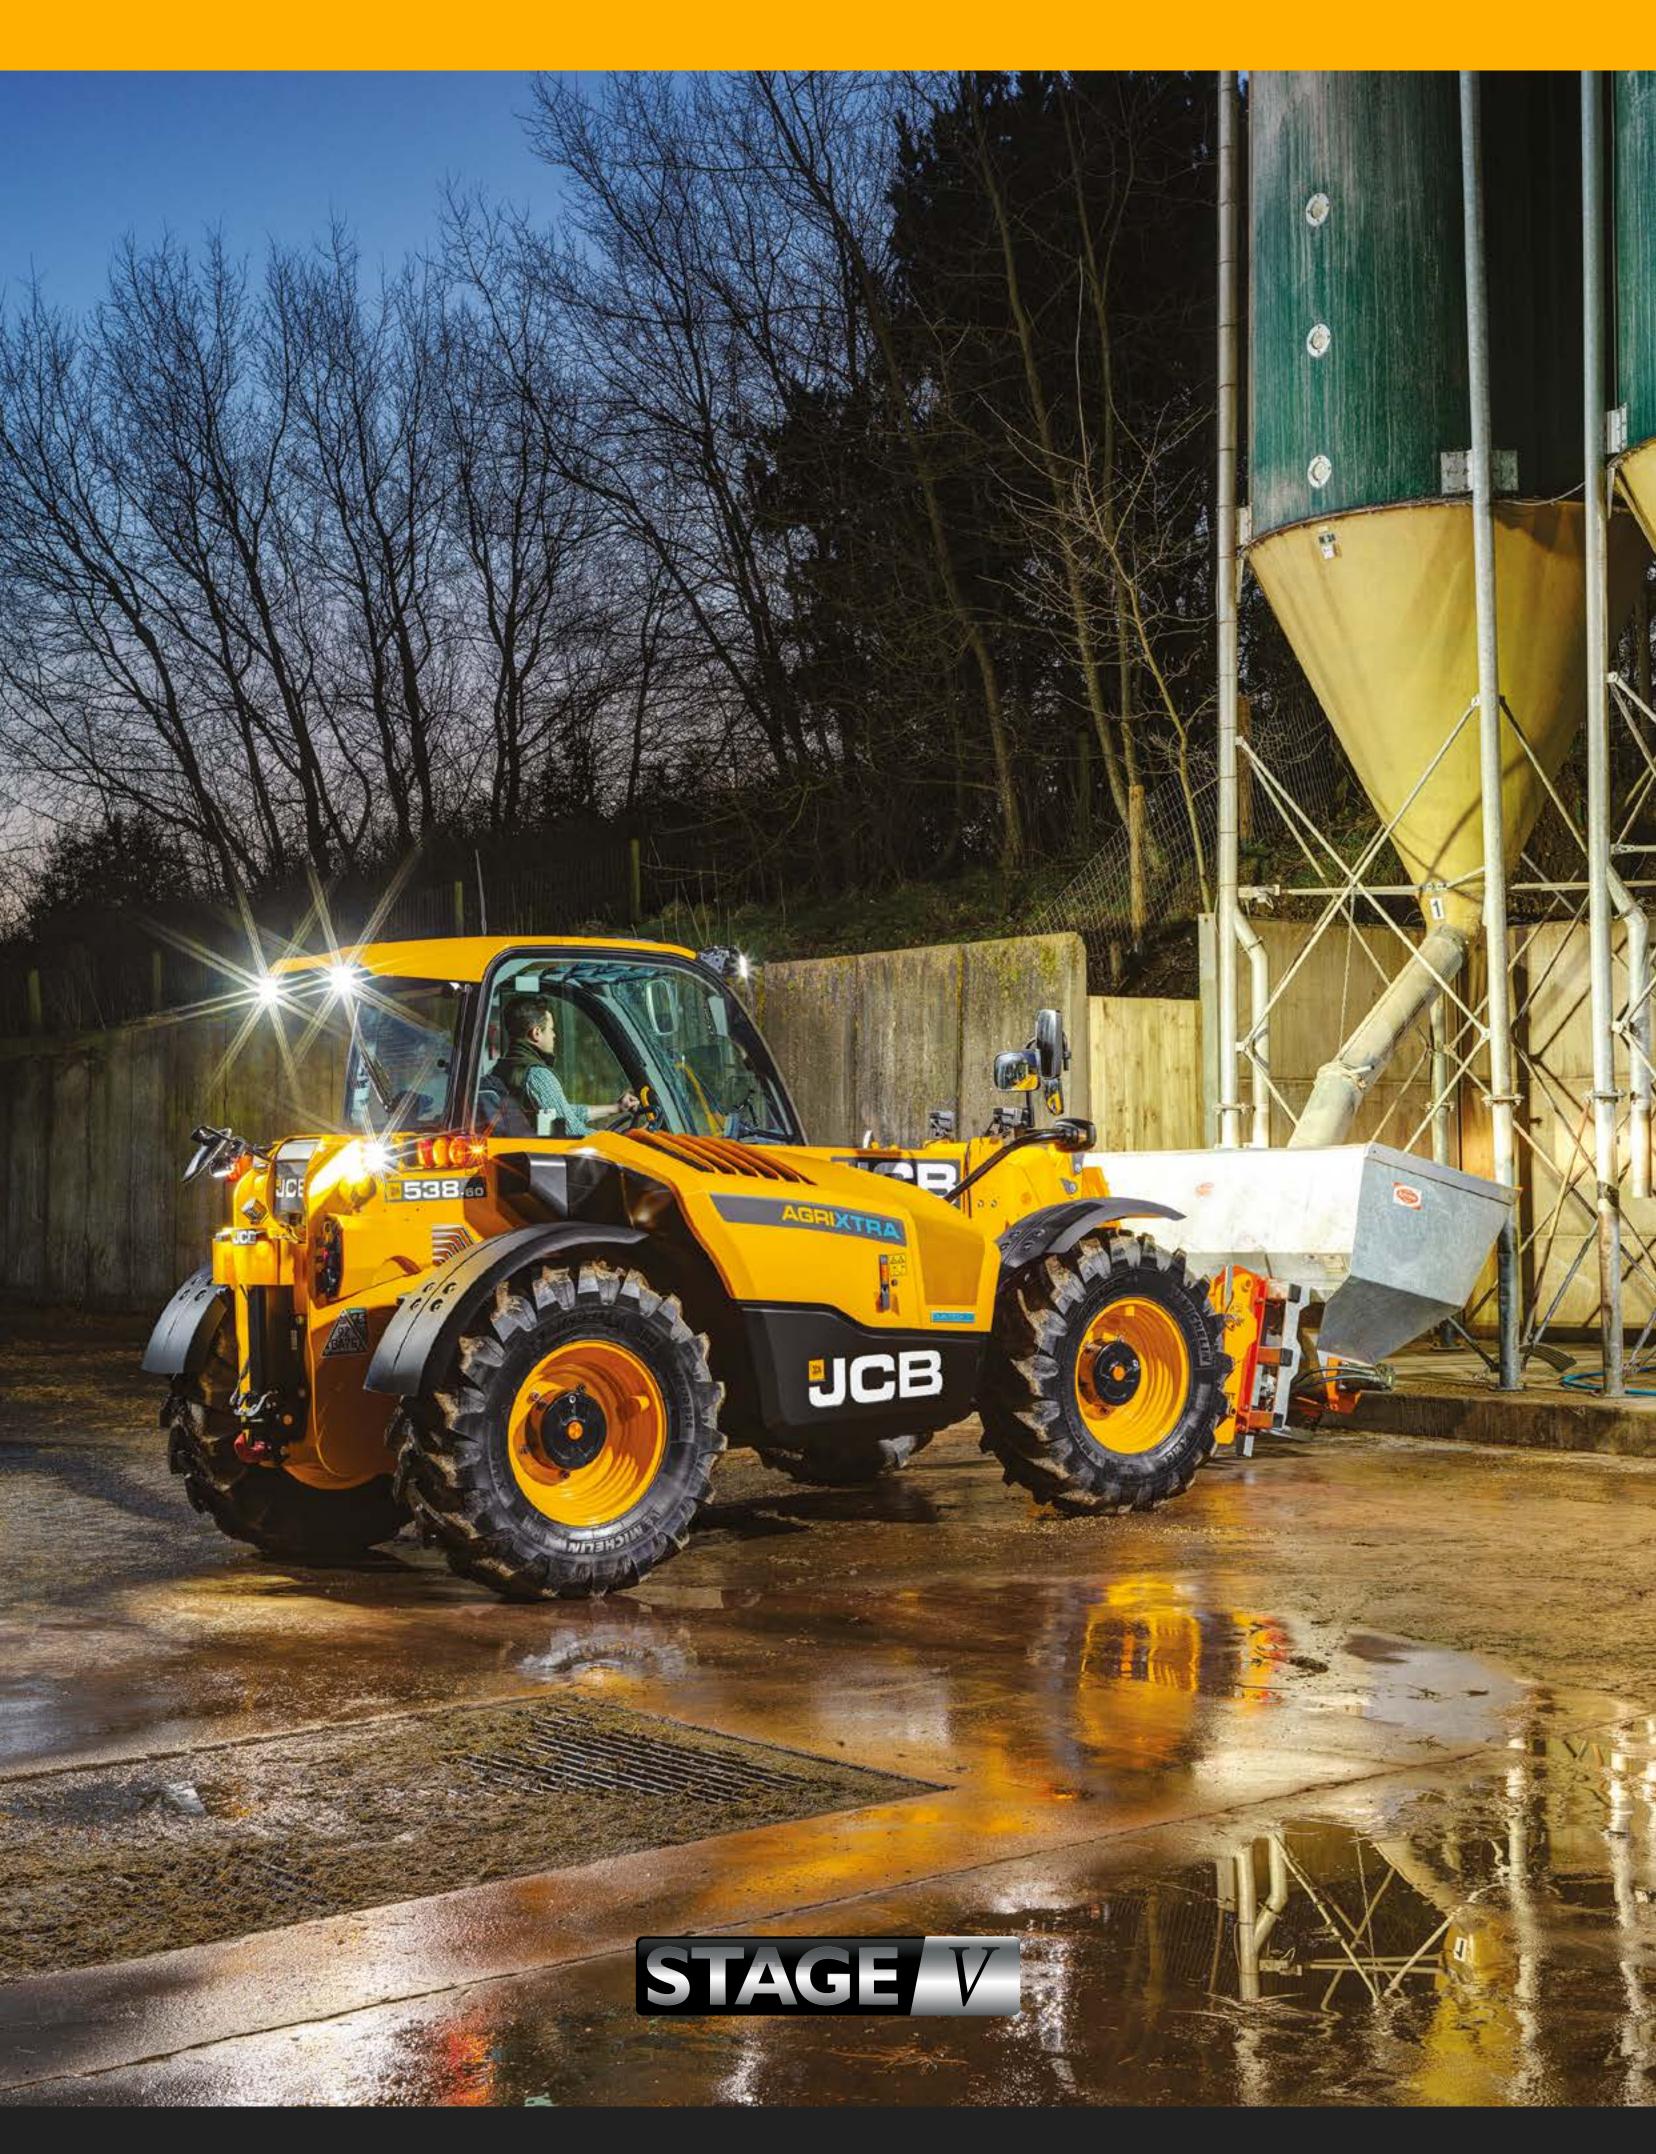

## SERIES III AGRI LOADALL | TELEHANDLER RANGE

MAX SPEED

40kph

MAX POWER

150hp/112kW

MAX TORQUE 600Nm

## OUR BEST PRODUCTIVITY.

Our latest Agri Loadalls come with increased lifting performance across the entire range, providing unparalleled efficiency and productivity.

# A REVOLUTIONARY TRANSMISSION

Our award-winning DualTech Variable Transmission is now available on AGRI Super and AGRI Xtra models.