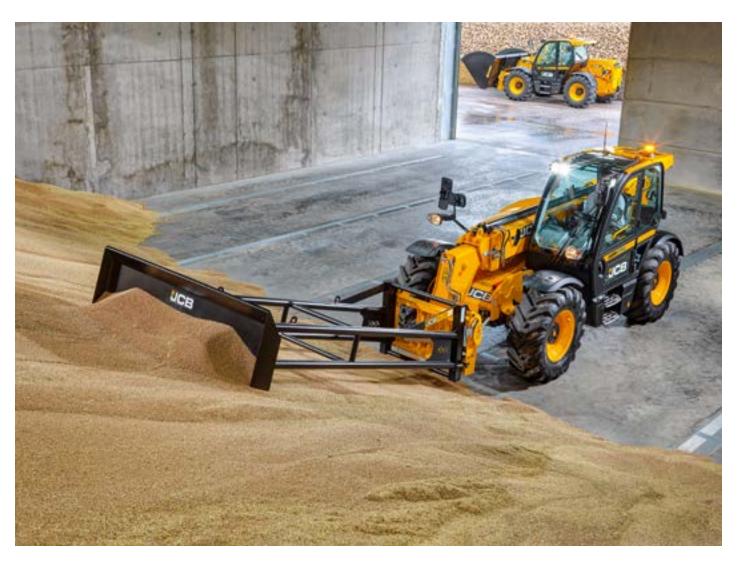

## OUR BEST PRODUCTIVITY.

Our latest Agri Loadalls come with increased lifting performance across the entire range, providing unparalleled efficiency and productivity.

## OUR BEST SAFETY FEATURES.

JCB Agri Loadalls have many safety features to help guard against accidents. A high level of security technology also provides greater peace of mind.

## BETTER ALL-ROUND VISIBILITY

LED work lights to the front, rear, boom and hitch, optimise visibility in dark conditions.