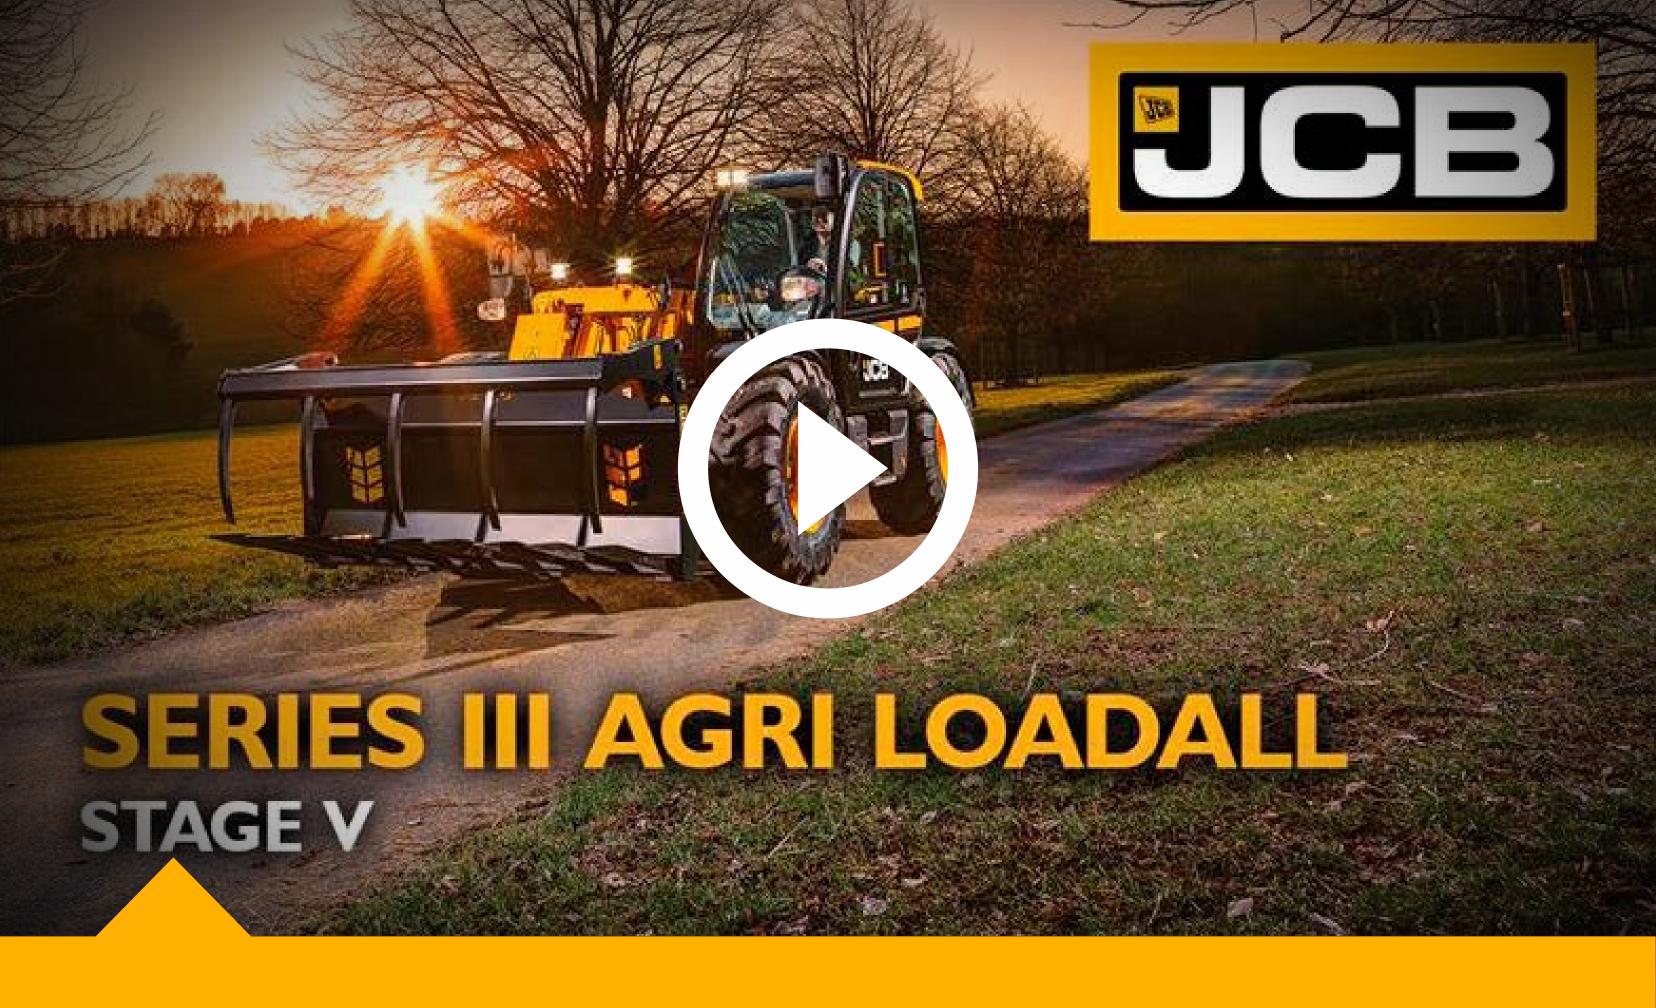

## SERIES III AGRI LOADALL | TELEHANDLER RANGE

MAX SPEED

40kph

MAX POWER

150hp/112kW

MAX TORQUE 600Nm

## OUR BEST CAB EVER.

Our all-new CommandPlus cab provides operators with the best-in-class cab space, noise level and all-round visibility, plus our command driving position.

## OUR BEST PRODUCTIVITY.

Our latest Agri Loadalls come with increased lifting performance across the entire range, providing unparalleled efficiency and productivity.

### OUR BEST STRUCTURES.

All our Agri Loadalls are designed and built to be as tough as possible, using only high quality components and innovative manufacturing processes.