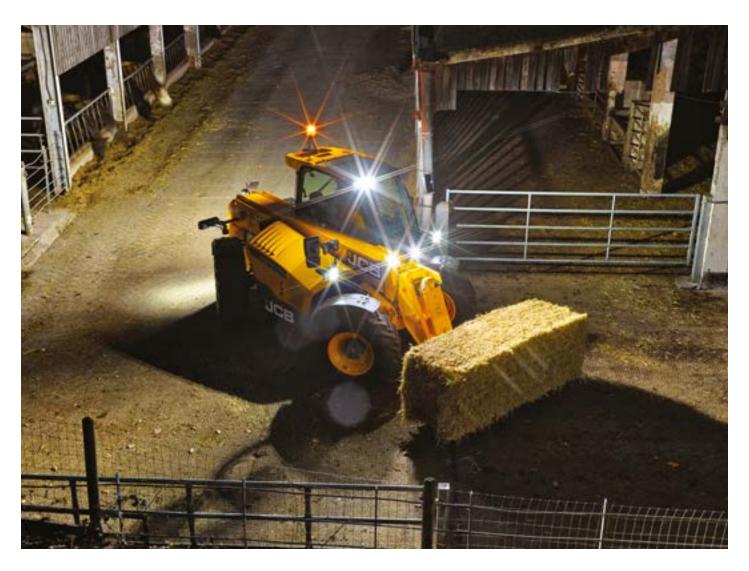

## OUR BEST SAFETY FEATURES.

JCB Agri Loadalls have many safety features to help guard against accidents. A high level of security technology also provides greater peace of mind.

## BETTER ALL-ROUND VISIBILITY

LED work lights to the front, rear, boom and hitch, optimise visibility in dark conditions.