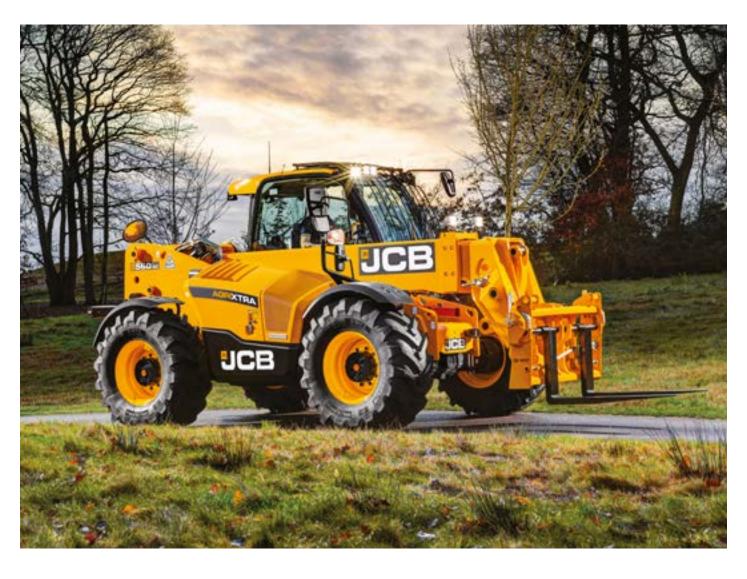

## SERIES III AGRI LOADALL | TELEHANDLER RANGE

MAX SPEED

40kph

MAX POWER

150hp/112kW

MAX TORQUE 600Nm

## OUR BEST PRODUCTIVITY.

Our latest Agri Loadalls come with increased lifting performance across the entire range, providing unparalleled efficiency and productivity.