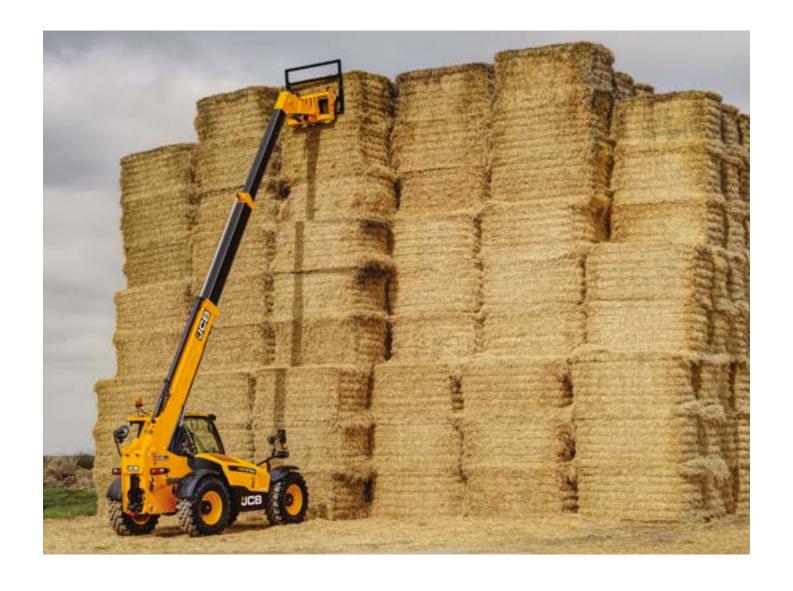

## OUR BEST PRODUCTIVITY.

Our latest Agri Loadalls come with increased lifting performance across the entire range, providing unparalleled efficiency and productivity.