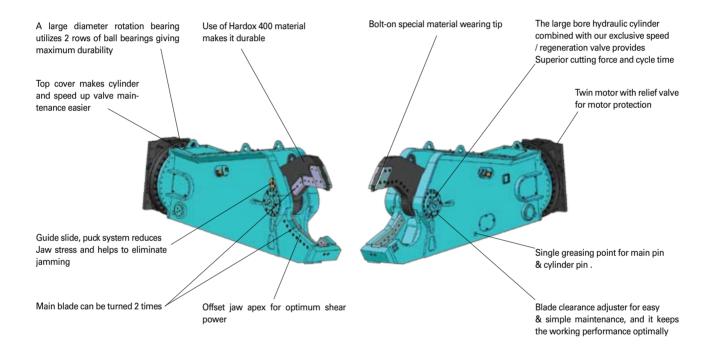

## **Features and benefits**

- A large diameter rotation bearing utilizes 2 rows of ball bearings giving maximum durability
- Guide slide, puck system reduces Jaw stress and helps to eliminate jamming
- Main blade can be turned 2 times
- Use of Hardox 400 material makes it durable
- Offset jaw apex for optimum shear power
- Top cover makes cylinder and speed up valve maintenance easier